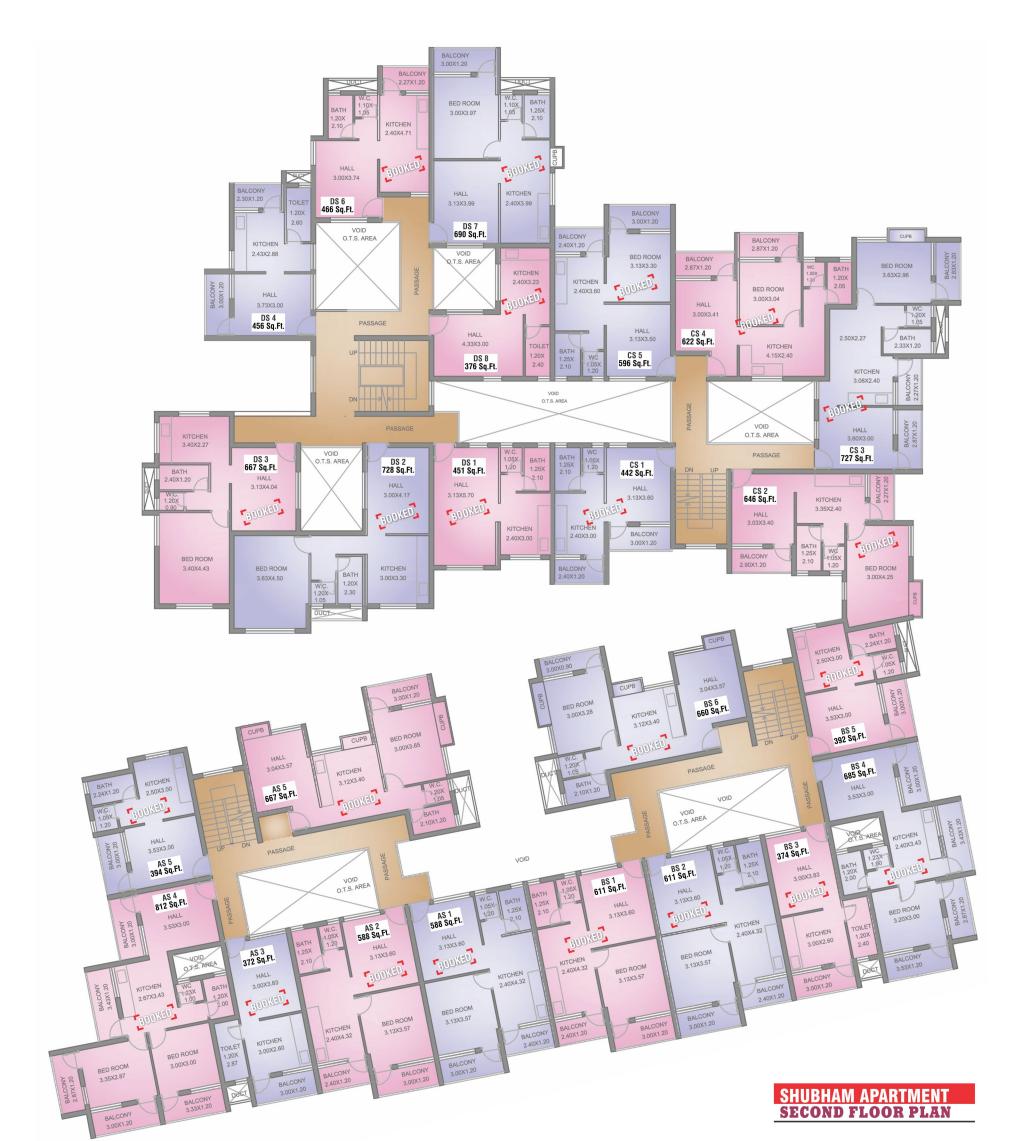

| UNIT   | AREA | BOOK/UNBOOK |
|--------|------|-------------|
| A WING |      |             |
|        |      |             |
| AS 1   | 588  | BOOK        |
| AS 2   | 588  | BOOK        |
| AS 3   | 372  | BOOK        |
| AS 4   | 812  | BOOK        |
| AS 5   | 394  | BOOK        |
| AS 6   | 667  | BOOK        |

N

| UNIT   | AREA | BOOK/UNBOOK |
|--------|------|-------------|
| C WING |      |             |
|        |      |             |
| CS 1   | 442  | BOOK        |
| CS 2   | 646  | BOOK        |
| CS 3   | 727  | BOOK        |
| CS 4   | 622  | BOOK        |
| CS 5   | 596  | BOOK        |

| UNIT   | AREA | BOOK/UNBOOK |
|--------|------|-------------|
| B WING |      |             |
|        |      |             |
| BS 1   | 611  | BOOK        |
| BS 2   | 611  | BOOK        |
| BS 3   | 374  | BOOK        |
| BS 4   | 685  | BOOK        |
| BS 5   | 392  | BOOK        |
| BS 6   | 660  | BOOK        |

| UNIT   | AREA | BOOK/UNBOOK |
|--------|------|-------------|
| D WING |      |             |
|        |      |             |
| DS 1   | 451  | BOOK        |
| DS 2   | 728  | BOOK        |
| DS 3   | 667  | BOOK        |
| DS 4   | 456  |             |
| DS 6   | 466  | BOOK        |
| DS 7   | 690  | BOOK        |
| DS 8   | 376  | BOOK        |