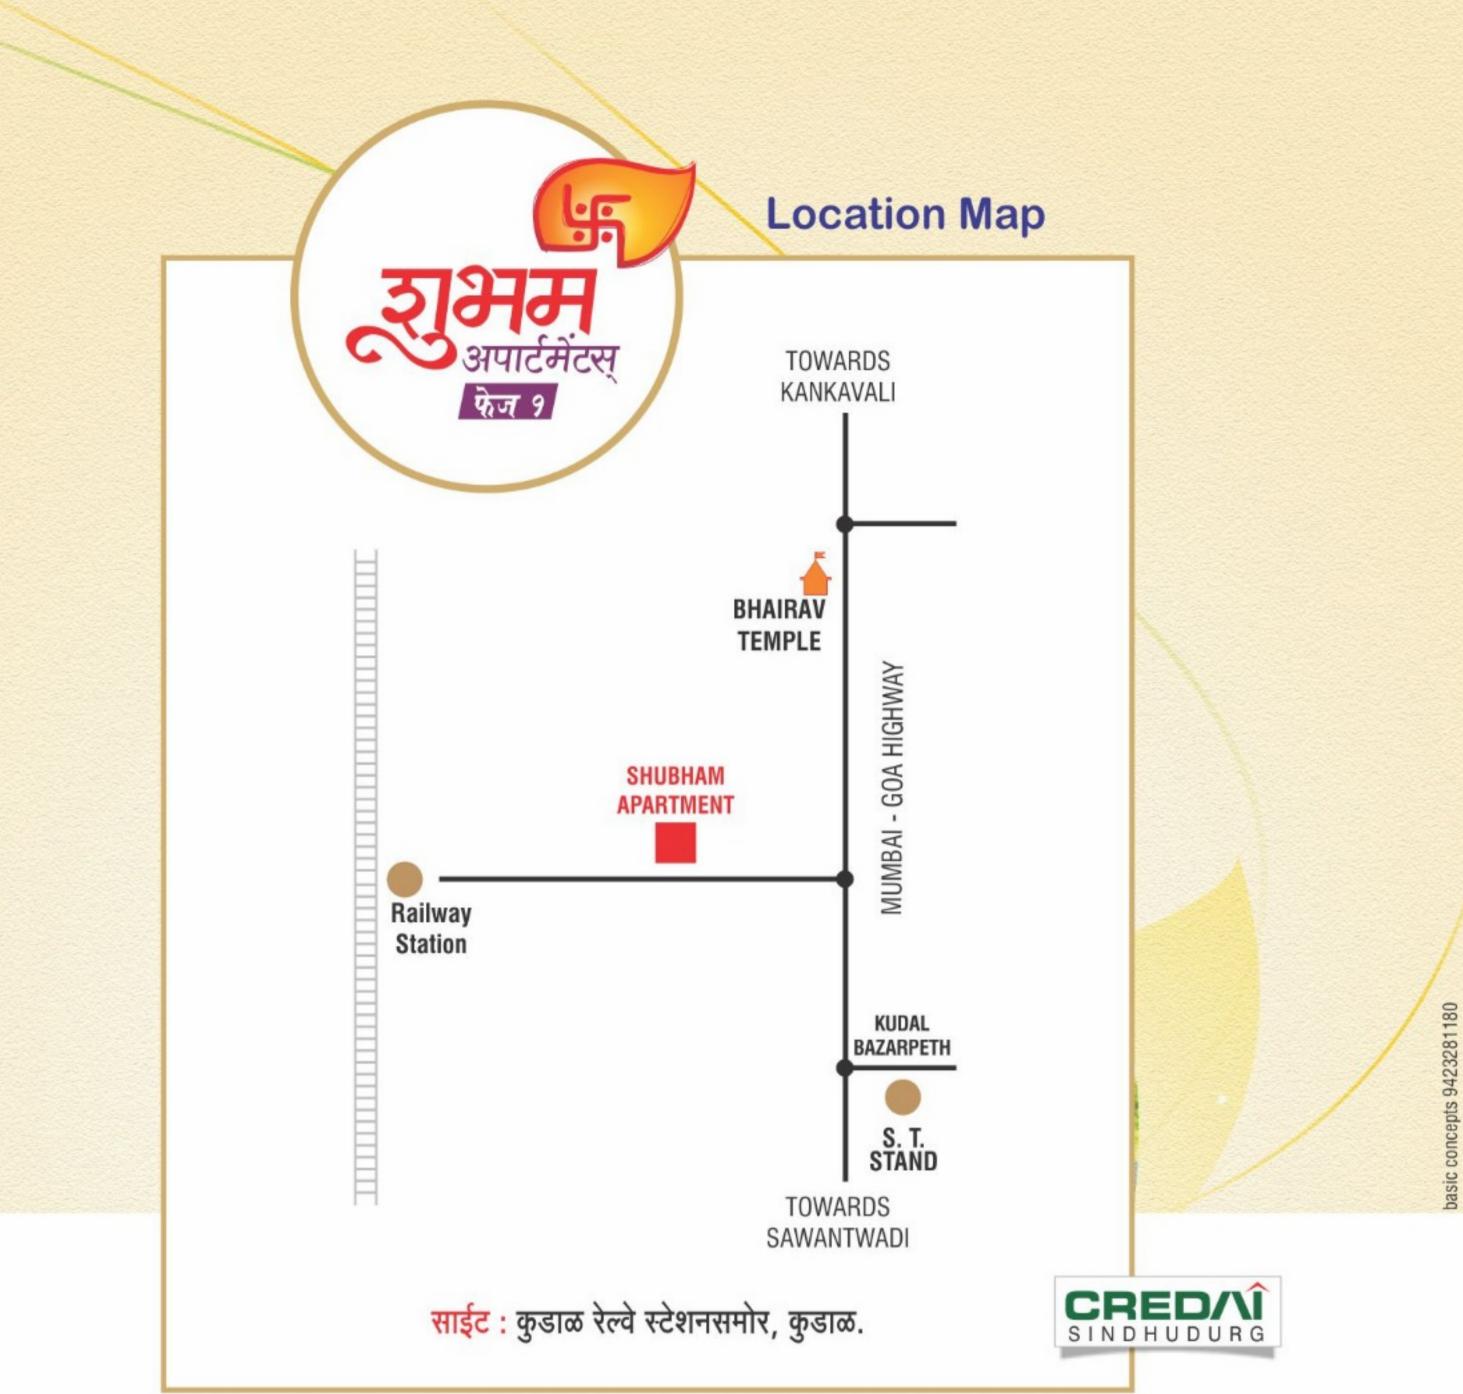

## साईट : कुडाळ रेल्वे स्टेशनसमोर, कुडाळ.

- सुबक रचना, दर्जेदार बांधकाम याचबरोबर नामवंत वित्तीय संस्थांकडून अर्थसहाय्य उपलब्ध !
- पहिल्या व दुसऱ्या मजल्यावर वन-रुम किचन आणि टू-रुम किचन फ्लॅटस् उपलब्ध.
- 🖌 तळमजल्यावर दुकानगाळे, ऑफिसेस् व गोडाऊन्स्

पर्यटन जिल्हा म्हणून मान्यता मिळालेला सिंधुदुर्ग जिल्हा .

CRED/\I

SINDHUDURG

कुडाळ हे त्यातील केंद्रबिंदू, याच कुडाळमध्ये रेल्वेस्टेशनच्या अगदी समोर साकारतोय सर्वांग सुंदर वास्तुप्रकल्प...

रमणीय निसर्गाचा शेजार, उत्कृष्ट रचना, देखणं एलिव्हेशन अन् आवश्यक त्या सर्व नागरी सुविधांची परिपुर्ती करणारा हा वास्तुप्रकल्प तुम्हाला राहण्यासाठी असो अथवा उद्योगासाठी **एकदम् परफेक्ट लोकेशन**...