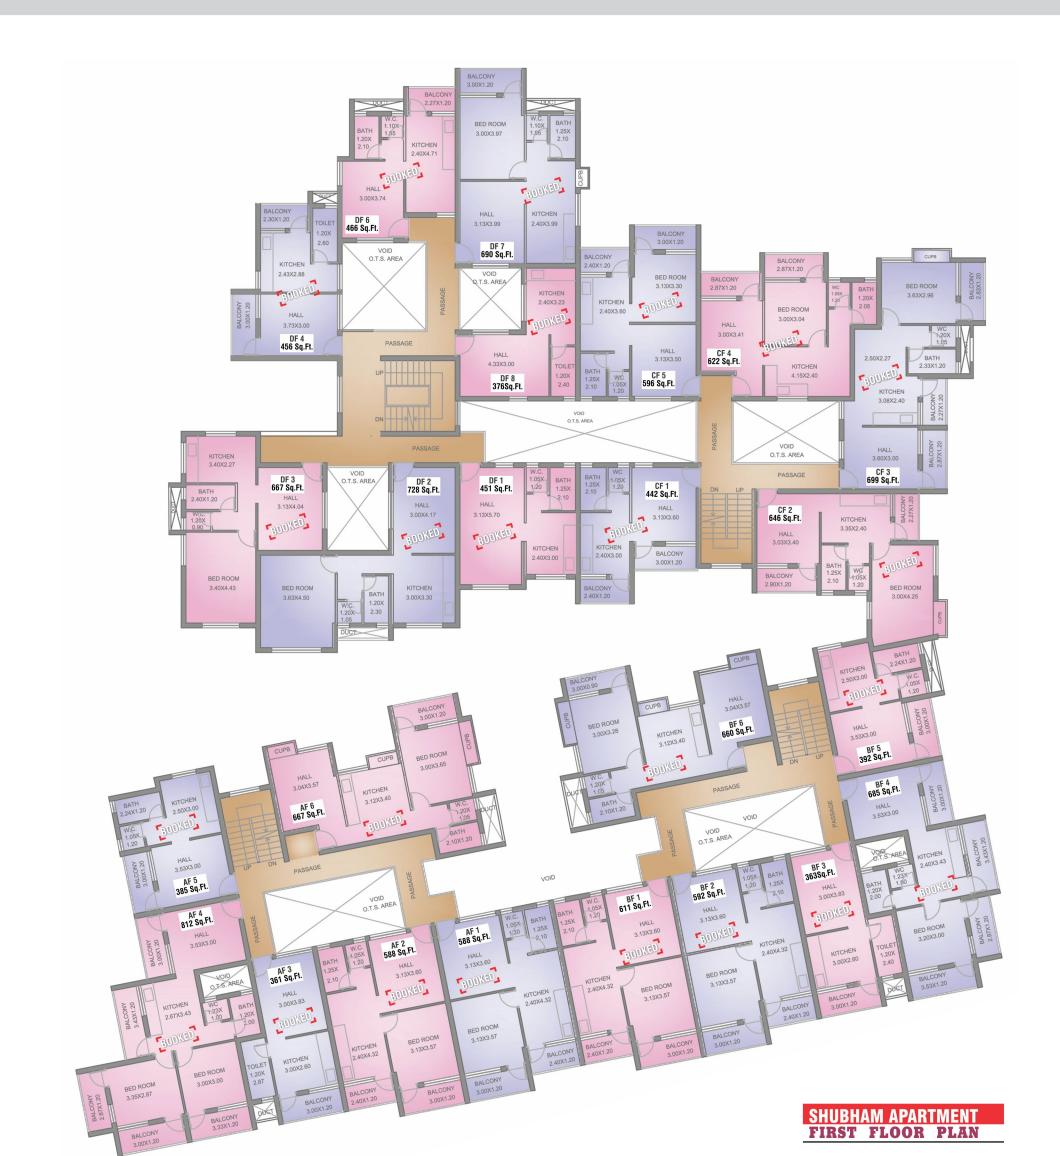

| FIRST FLOOR PLAN |
|------------------|
|------------------|

| UNIT   | AREA | BOOK/UNBOOK |
|--------|------|-------------|
| A WING |      |             |
|        |      |             |
| AF 1   | 588  | BOOK        |
| AF 2   | 588  | BOOK        |
| AF 3   | 361  | BOOK        |
| AF 4   | 812  | BOOK        |
| AF 5   | 385  | BOOK        |
| AF 6   | 667  | BOOK        |

N

| AREA | BOOK/UNBOOK              |
|------|--------------------------|
|      |                          |
|      |                          |
| 442  | BOOK                     |
| 646  | BOOK                     |
| 699  | BOOK                     |
| 622  | BOOK                     |
| 596  | BOOK                     |
|      | 442<br>646<br>699<br>622 |

| UNIT   | AREA | BOOK/UNBOOK |
|--------|------|-------------|
| B WING |      |             |
|        |      |             |
| BF 1   | 611  | BOOK        |
| BF 2   | 592  | BOOK        |
| BF 3   | 363  | BOOK        |
| BF 4   | 685  | BOOK        |
| BF 5   | 392  | BOOK        |
| BF 6   | 660  | BOOK        |

| UNIT   | AREA | BOOK/UNBOOK |
|--------|------|-------------|
| D WING |      |             |
|        |      |             |
| DF 1   | 451  | BOOK        |
| DF 2   | 728  | BOOK        |
| DF 3   | 667  | BOOK        |
| DF 4   | 456  | BOOK        |
| DF 6   | 466  | BOOK        |
| DF 7   | 690  | BOOK        |
| DF 8   | 376  | BOOK        |