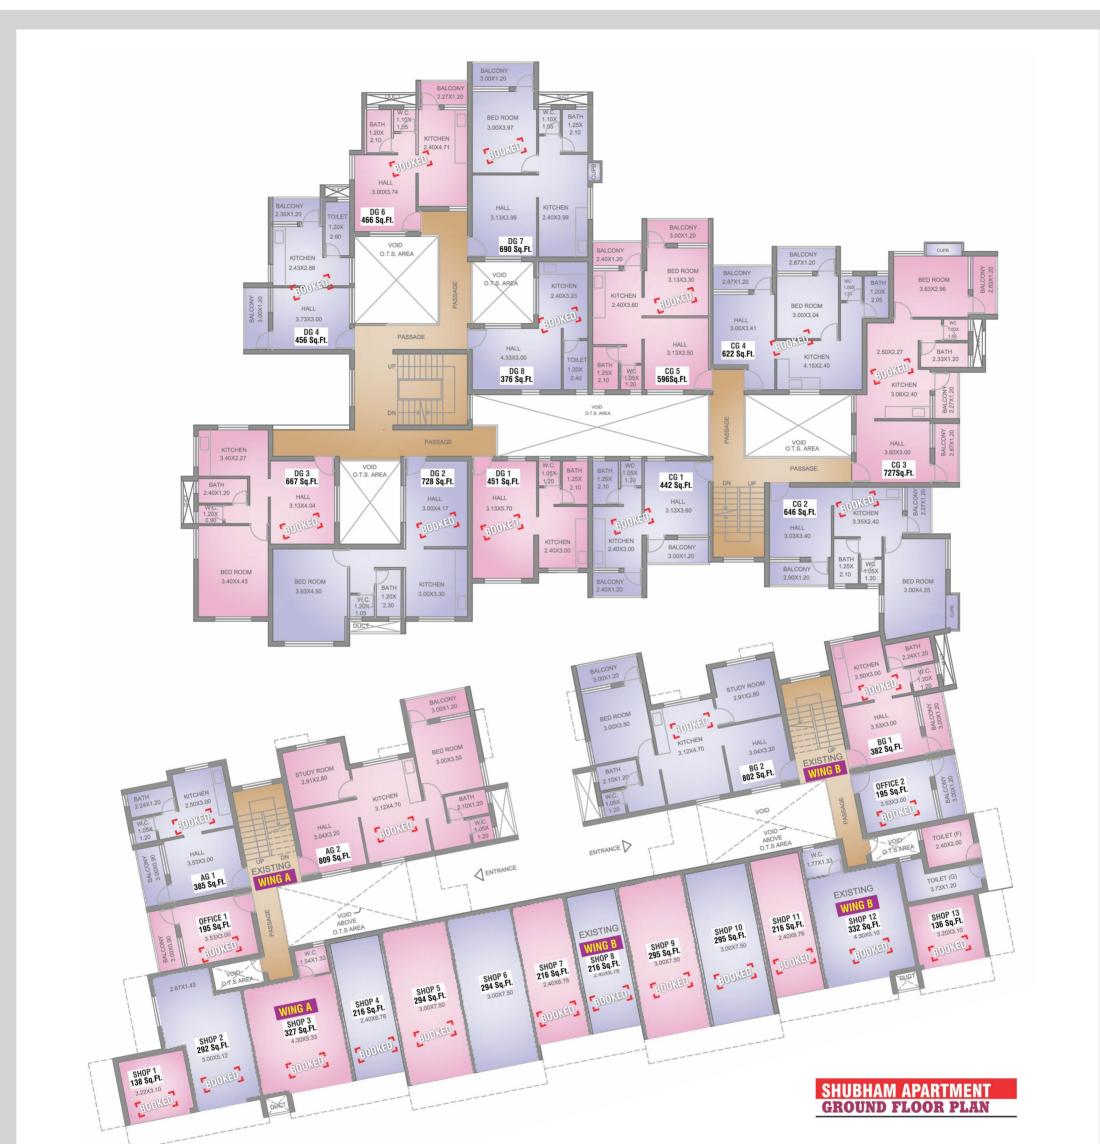

| UNIT     | AREA | BOOK/UNBOOK |
|----------|------|-------------|
|          |      | BOOK/UNBOOK |
| A WING   |      |             |
|          |      |             |
| SHOP 1   | 138  | BOOK        |
| SHOP 2   | 292  | BOOK        |
| SHOP 3   | 327  | BOOK        |
| SHOP 4   | 216  | BOOK        |
| SHOP 5   | 294  | BOOK        |
| SHOP 6   | 294  |             |
| SHOP 7   | 216  | BOOK        |
| OFFICE 1 | 195  | BOOK        |
| AG1      | 385  | BOOK        |
| AG2      | 809  | BOOK        |
|          |      |             |
| UNIT     | AREA | BOOK/UNBOOK |
| B WING   |      |             |

| 7101     | 000  | Book        |
|----------|------|-------------|
|          |      |             |
| UNIT     | AREA | BOOK/UNBOOK |
| B WING   |      |             |
|          |      |             |
| SHOP8    | 216  | BOOK        |
| SHOP9    | 295  | BOOK        |
| SHOP10   | 295  | BOOK        |
| SHOP11   | 216  | BOOK        |
| SHOP12   | 332  | BOOK        |
| SHOP13   | 136  | BOOK        |
| OFFICE 2 | 195  | BOOK        |
| BG1      | 382  | BOOK        |
| BG2      | 802  | BOOK        |
|          |      |             |